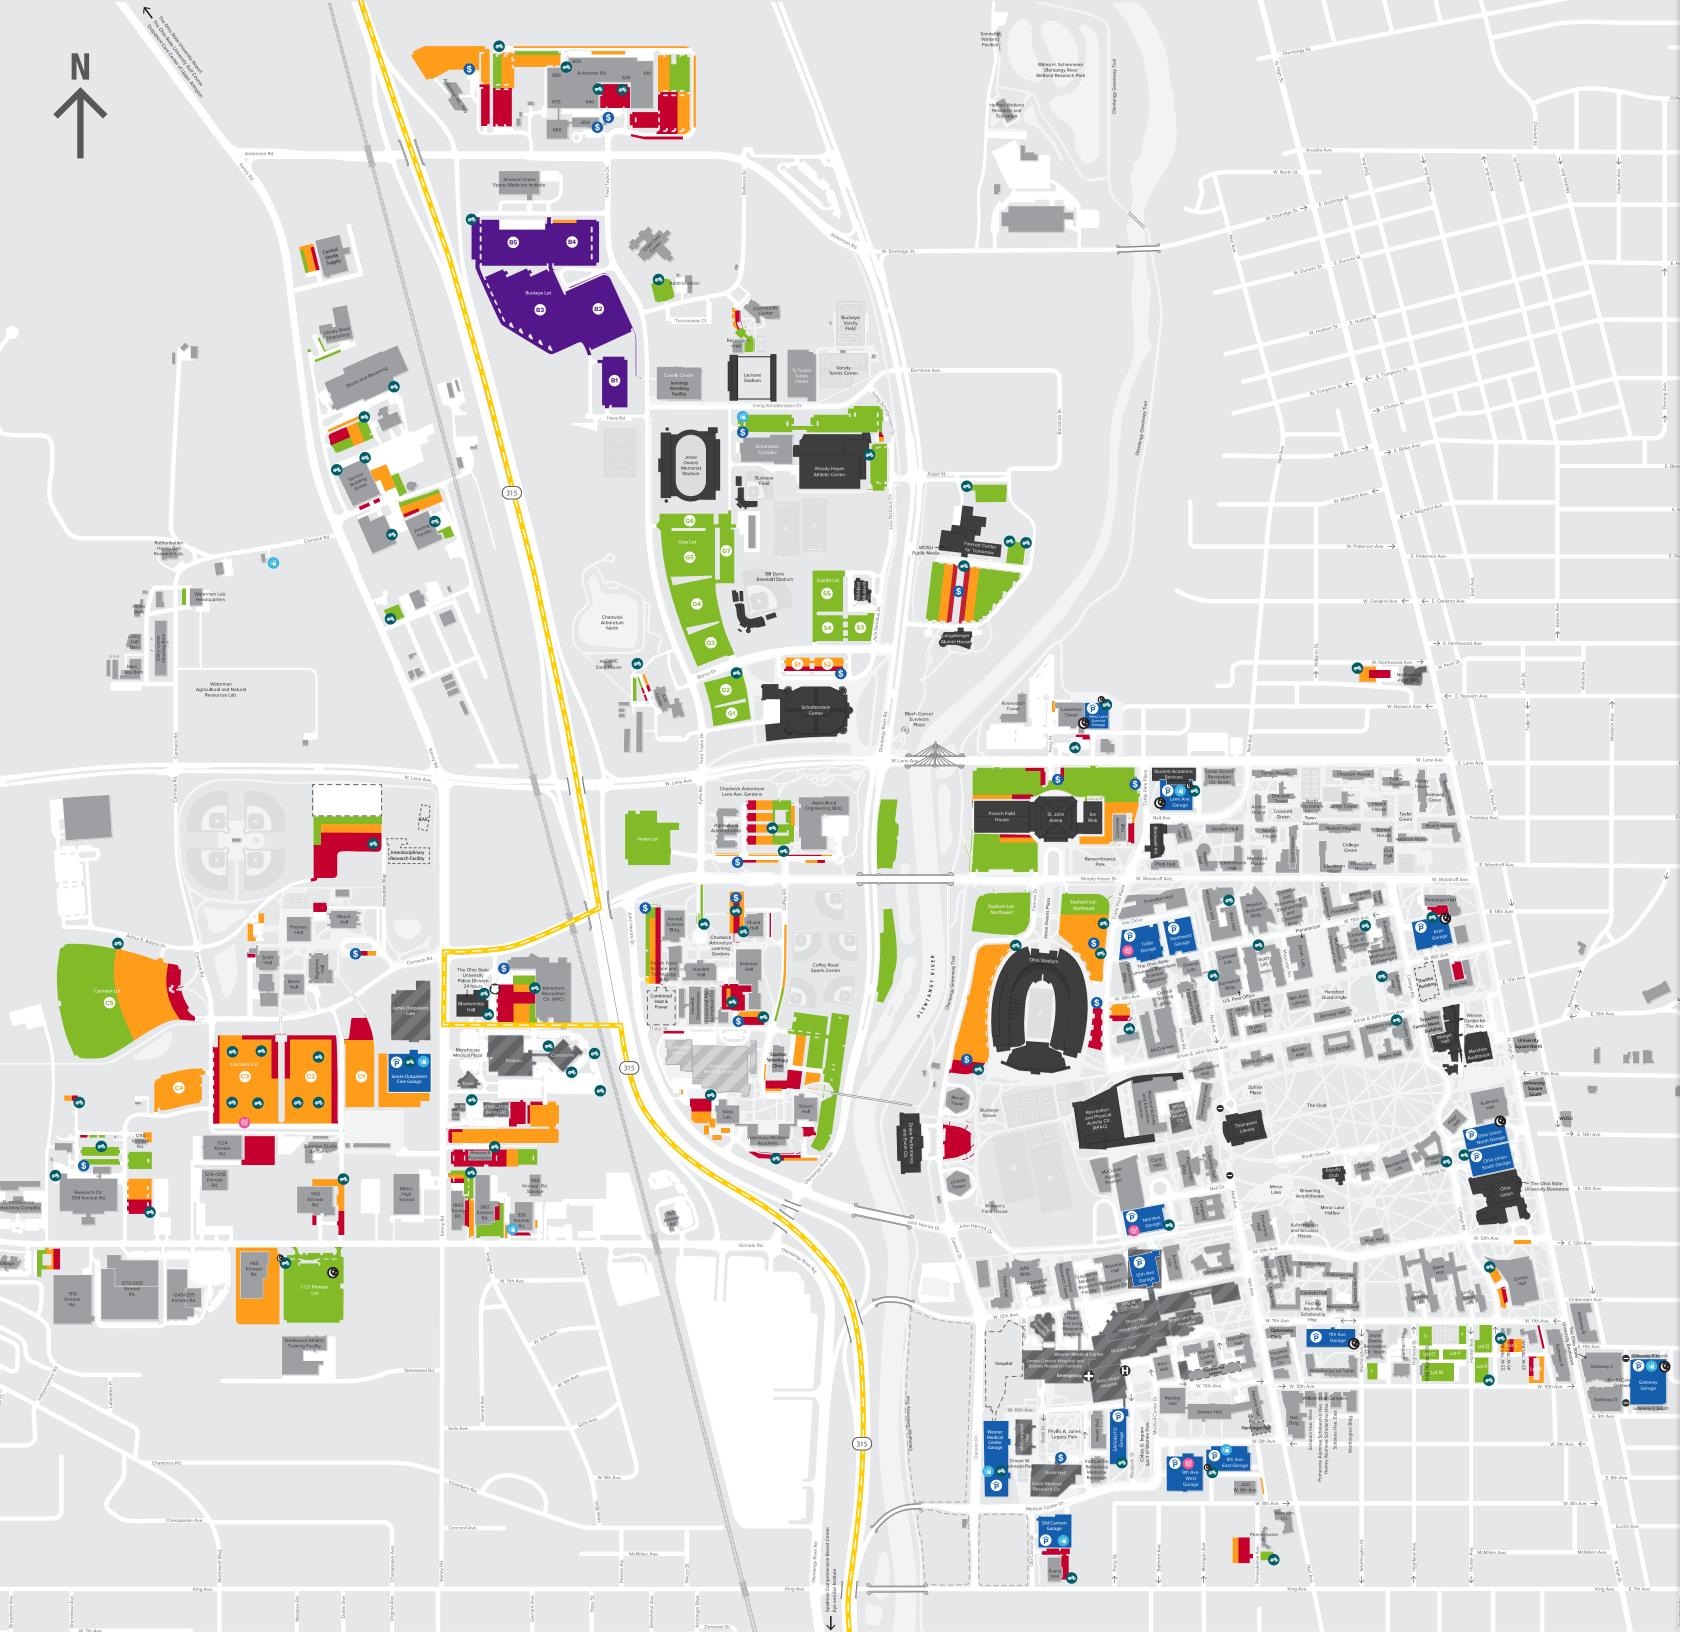

## Parking Map The Ohio State University

VISITOR

## Parking Garages

|                                                                                                |                                                      | VISITOR | PERMIT                                                                                                                                                                                                                                                                                                                                                                                                                                                    |
|------------------------------------------------------------------------------------------------|------------------------------------------------------|---------|-----------------------------------------------------------------------------------------------------------------------------------------------------------------------------------------------------------------------------------------------------------------------------------------------------------------------------------------------------------------------------------------------------------------------------------------------------------|
| WEXNER MEDICAL CENTER                                                                          | SAFEAUTO Garage<br>1585 Westpark Street              |         | •                                                                                                                                                                                                                                                                                                                                                                                                                                                         |
|                                                                                                | 12th Avenue Garage<br>340 West 12th Avenue           |         |                                                                                                                                                                                                                                                                                                                                                                                                                                                           |
|                                                                                                | 9th Avenue East Garage<br>345 West 9th Avenue        |         |                                                                                                                                                                                                                                                                                                                                                                                                                                                           |
|                                                                                                | 9th Avenue West Garage<br>355 West 9th Avenue        | •       |                                                                                                                                                                                                                                                                                                                                                                                                                                                           |
|                                                                                                | Wexner Medical Center Garage<br>527 West 10th Avenue |         |                                                                                                                                                                                                                                                                                                                                                                                                                                                           |
|                                                                                                | Old Cannon Garage<br>1512 Old Cannon Drive           | •       |                                                                                                                                                                                                                                                                                                                                                                                                                                                           |
|                                                                                                | James Outpatient Care Garage<br>2061 Kenny Road      |         | •                                                                                                                                                                                                                                                                                                                                                                                                                                                         |
| SOUTH CAMPUS                                                                                   | Ohio Union North Garage<br>1780 College Road         |         |                                                                                                                                                                                                                                                                                                                                                                                                                                                           |
|                                                                                                | Ohio Union South Garage<br>1759 North High Street    |         |                                                                                                                                                                                                                                                                                                                                                                                                                                                           |
|                                                                                                | Gateway Garage<br>75 East 11th Avenue                |         | <ul><li></li><li></li><li></li><li></li><li></li><li></li><li></li><li></li><li></li><li></li><li></li><li></li><li></li><li></li><li></li><li></li><li></li><li></li><li></li><li></li><li></li><li></li><li></li><li></li><li></li><li></li><li></li><li></li><li></li><li></li><li></li><li></li><li></li><li></li><li></li><li></li><li></li><li></li><li></li><li></li><li></li><li></li><li></li><li></li><li></li><li></li><li></li><li></li></ul> |
|                                                                                                | 11th Avenue Garage<br>229 West 11th Avenue           |         | Ø                                                                                                                                                                                                                                                                                                                                                                                                                                                         |
|                                                                                                | Neil Avenue Garage<br>1801 Neil Avenue               | 0       |                                                                                                                                                                                                                                                                                                                                                                                                                                                           |
| ACADEMIC CORE NORTH                                                                            | Tuttle Garage<br>2050 Tuttle Park Place              |         |                                                                                                                                                                                                                                                                                                                                                                                                                                                           |
|                                                                                                | Northwest Garage<br>271 Ives Drive                   |         |                                                                                                                                                                                                                                                                                                                                                                                                                                                           |
|                                                                                                | Arps Garage<br>1990 College Road                     |         |                                                                                                                                                                                                                                                                                                                                                                                                                                                           |
|                                                                                                | Lane Avenue Garage<br>2105 Neil Avenue               |         |                                                                                                                                                                                                                                                                                                                                                                                                                                                           |
|                                                                                                | West Lane Avenue Garage<br>328 West Lane Avenue      |         |                                                                                                                                                                                                                                                                                                                                                                                                                                                           |
| Keycard-s                                                                                      | specific access information: osu.campusparc.com      |         |                                                                                                                                                                                                                                                                                                                                                                                                                                                           |
| Key                                                                                            |                                                      |         |                                                                                                                                                                                                                                                                                                                                                                                                                                                           |
| All Times<br>Access at<br>all times<br>Off-Peak Access<br>4PM-3AM weekdays<br>All day weekends |                                                      | Us Us   | o Access<br>e alternate<br>rage                                                                                                                                                                                                                                                                                                                                                                                                                           |
|                                                                                                |                                                      |         |                                                                                                                                                                                                                                                                                                                                                                                                                                                           |
|                                                                                                |                                                      |         |                                                                                                                                                                                                                                                                                                                                                                                                                                                           |
| Map Legend                                                                                     |                                                      |         |                                                                                                                                                                                                                                                                                                                                                                                                                                                           |

## Ma

Pay Machine Rates posted on machine A Permit Faculty/Administrative \$ Professional Parking Garage Rates posted at B Permit P Staff/Classified Civil Service entrance C Permit Motorcycle తారు Student Permit required CX Permit EV Station <del>ا</del>ئ More information: Buckeye Lot ttm.osu.edu Construction No access œ. Overnight Overnight storage permit required

West vs. Central Campus

West Campus parking is designated as any area to the west of the dotted yellow line. West Campus permit holders must park in the parking lots located in this area during peak periods.

Central Campus West Campus

Rev. August 2023